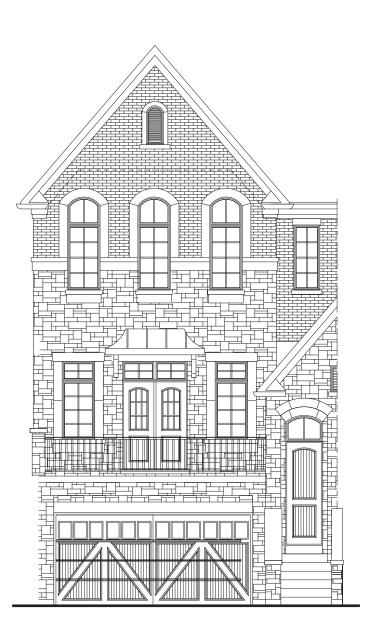

## LUXURY TOWNS

23 FOOT FRONT LOADED TOWNS

## BLOCK 21/22

ELEV. A 2,565 SQ. FT. – 3 BEDROOMS / 2 BATHS, I POWDER

## LUXURY TOWNS

23-2 23 FOOT FRONT LOADED TOWNS ELEV. A

KYLEMORE®

All dimensions, materials, specifications and drawings are approximate. Plans & Elevations may be mirror image. Window sizes may vary. Actual usable floor space may vary from the stated floor area square footage includes open to above area. Exterior elevations are an artist concept, not to scale and may vary from finished community. Furniture placement is intended as a guide and not included as part of the purchase. Figures, materials and terms subject to change at any time with the sole discretion of the Vendor. E. & O. E. May 2025.