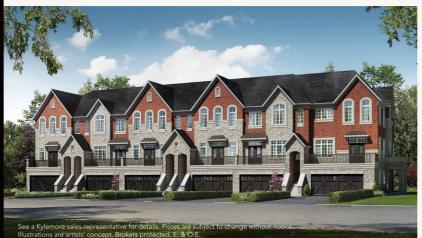

Travel is easy with Highways 404 and 407 within a short drive and the neighbourhood is a few minutes from Unionville GO Station.

Brownstones collection of new urbanism rear lane 15-foot and 19-foot wide towns as well as 23-foot wide traditional townhomes have the distinctive architecture Kylemore is renowned for in all its homes: steeply pitched rooflines, oversized windows, exteriors of brick, stone and stucco with covered front porches. Townhome layouts have three levels of finished living space with bright open concept main floors and three or four bedrooms on the upper level, including a deluxe master retreat. Larger homes offer a bedroom on the lower floor. Available sizes range from 2,448 sq. ft. to 3,100 sq. ft. priced from \$1.3 million.

A superb selection of interior features and finishes include (all as per plan) 10-foot main floor ceiling heights and 9-foot on the second. Engineered hardwood flooring is provided on main floors with oak stairs; kitchens have granite countertops, elegant cabinetry plus a SubZero/Wolf stainless steel-finish appliance package.