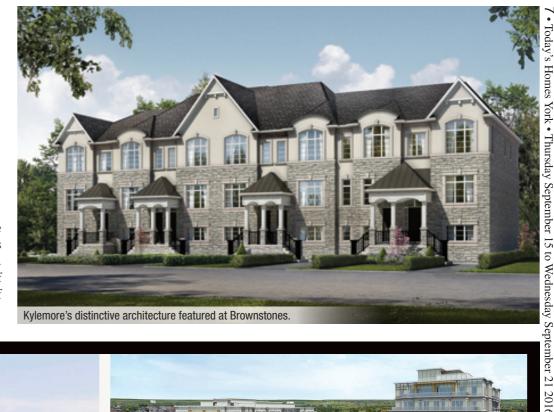

## KYLEMORE SATISFIES GROWING DEMAND FOR LUXURY HOMES

or more than 18 years, Kylemore Communities has been meeting the expectations of luxury home buyers offering exceptional choices at its award-winning master-planned Angus Glen Community in Markham. Now selling, Brownstones at Angus Glen will be an enclave neighbourhood of exquisite Townhomes, bordered by mature trees and overlooking the south course of prestigious Angus Glen Golf Club.

Travel is easy with Highways 404 and 407 within a short drive and the neighbourhood is a few minutes from Unionville GO Station.

Brownstones collection of new urbanism rear lane 15-foot and 19-foot wide towns as well as 23-foot wide traditional townhomes have the distinctive architecture Kylemore is renowned for in all its homes: steeply pitched rooflines, oversized windows, exteriors of brick, stone and stucco with covered front porches. Townhome layouts have three levels of finished living space with bright open concept main floors and three or four bedrooms on the upper level, including a deluxe master retreat. Larger homes offer a bedroom on the lower floor. Available sizes range from 2,448 sq. ft. to 3,100 sq. ft. priced from \$1.3 million.